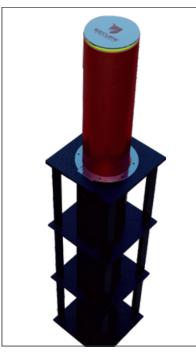

### **CRASH RATED AUTOMATIC BOLLARDS**

Model No: SAB 400 Rating - K4

Model No: SAB 800 Rating - K8

Model No: SAB 1200 Rating - K12