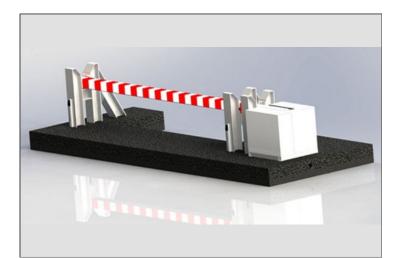

## **CRASH RATED BARRIERS**

Model No: SCB 400 Rating - K4

#### Model No: SCB 1200 Rating - K12

Model No: SCB 800 Rating - K8