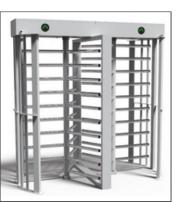

## FULL HEIGHT TURNSTILES

Model No: SFT 103 S

Model No: SFT 103 D

Model No: SFT 104 S

Model No: SFT 104 D

Model No: SFT 105 S

Model No: SFT 106 SG

Model No: STT 108 S