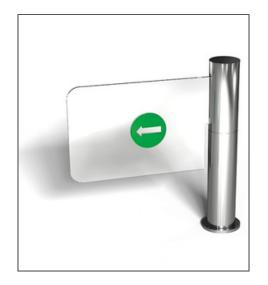

### **SWING GATE TURNSTILE**

Model No: SSB 200

Model No: SSB 300

Model No: SSB 400

Model No: SSB 500

Model No: SSB 600