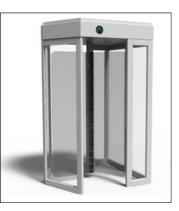

## FULL HEIGHT TURNSTILES

Model No: SFT 103 S

Model No: SFT 103 D

Model No: SFT 104 S

Model No: SFT 104 D

Model No: SFT 105 S

Model No: SFT 106 SG

Model No: STT 108 S