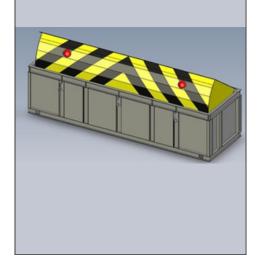

## **CRASH RATED BARRIERS**

Model No: SCB 400 Rating - K4

#### Model No: SCB 1200 Rating - K12

Model No: SCB 800 Rating - K8