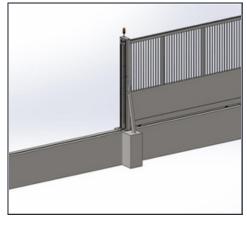

## **MOTORISED GATES**

**AUTOMATIC SLIDING GATE** 

**AUTOMATIC TELESCOPIC GATES** 

**AUTOMATIC CANTILEVER GATES** 

**AUTOMATIC SWING GATES** 

**AUTOMATIC FOLDING GATES** 

**CRASH RATED GATES** 