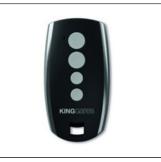

### **KING GATES PRODUCTS**

**AUTOMATIONS FOR SLIDING GATES** Model No: DYNAMOS

**AUTOMATIONS FOR SWING GATES** Model No: JET

AUTOMATIONS FOR ROLLING SHUTTER Model No: RING XL

Model No: STYLO 2K

Model No: MYO