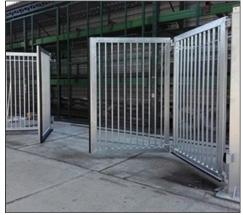

## **MOTORISED GATES**

**AUTOMATIC SLIDING GATE** 

**AUTOMATIC TELESCOPIC GATES** 

**AUTOMATIC CANTILEVER GATES** 

**AUTOMATIC SWING GATES** 

**AUTOMATIC FOLDING GATES** 

**CRASH RATED GATES** 