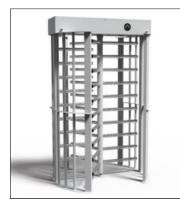

## FULL HEIGHT TURNSTILES

Model No: SFT 103 S

Model No: SFT 103 D

Model No: SFT 104 S

Model No: SFT 104 D

Model No: SFT 105 S

Model No: SFT 106 SG

Model No: STT 108 S