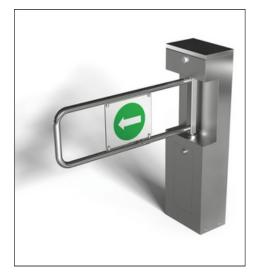

### **SWING GATE TURNSTILE**

Model No: SSB 200

Model No: SSB 300

Model No: SSB 400

Model No: SSB 500

Model No: SSB 600