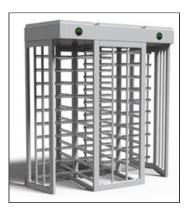

## FULL HEIGHT TURNSTILES

Model No: SFT 103 S

Model No: SFT 103 D

Model No: SFT 104 S

Model No: SFT 104 D

Model No: SFT 105 S

Model No: SFT 106 SG

Model No: STT 108 S