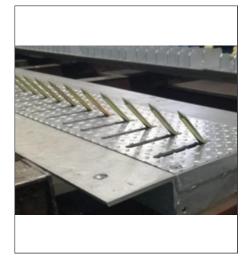

## **| TYRE KILLER / SPIKE BARRIER**

Model No: STK 100

Model No: STK200E

Model No: STK200H

Model No: STK400H

Model No: STK600M

Model No: STK800M