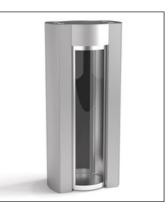

## **| TYRE KILLER / SPIKE BARRIER**

Model No: STK 100

Model No: STK200E

Model No: STK200H

Model No: STK400H

Model No: STK600M

Model No: STK800M