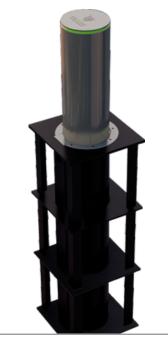

### **CRASH RATED AUTOMATIC BOLLARDS**

Model No: SAB 400 Rating - K4

Model No: SAB 800 Rating - K8

Model No: SAB 1200 Rating - K12