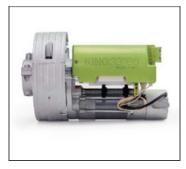

### **KING GATES PRODUCTS**

**AUTOMATIONS FOR SLIDING GATES** Model No: DYNAMOS

**AUTOMATIONS FOR SWING GATES** Model No: JET

AUTOMATIONS FOR ROLLING SHUTTER Model No: RING XL

Model No: STYLO 2K

Model No: MYO