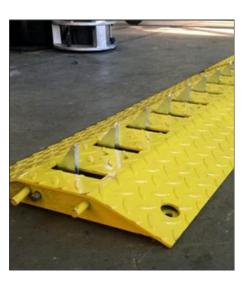

## | ROAD BLOCKERS

#### **Model No:** SRB 400 Rating - K4

Model No: SRB 800 Rating - K8

Model No: SRB 1200 Rating - K12