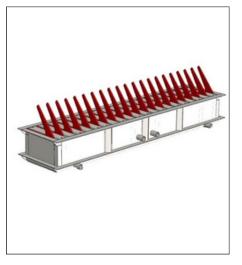

## **| TYRE KILLER / SPIKE BARRIER**

Model No: STK 100

Model No: STK200E

Model No: STK200H

Model No: STK400H

Model No: STK600M

Model No: STK800M