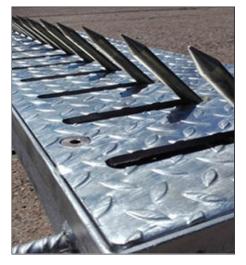

## **| TYRE KILLER / SPIKE BARRIER**

Model No: STK 100

Model No: STK200E

Model No: STK200H

Model No: STK400H

Model No: STK600M

Model No: STK800M