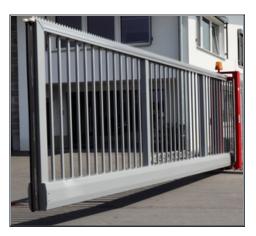

## **MOTORISED GATES**

**AUTOMATIC SLIDING GATE** 

**AUTOMATIC TELESCOPIC GATES** 

**AUTOMATIC CANTILEVER GATES** 

**AUTOMATIC SWING GATES** 

**AUTOMATIC FOLDING GATES** 

**CRASH RATED GATES** 