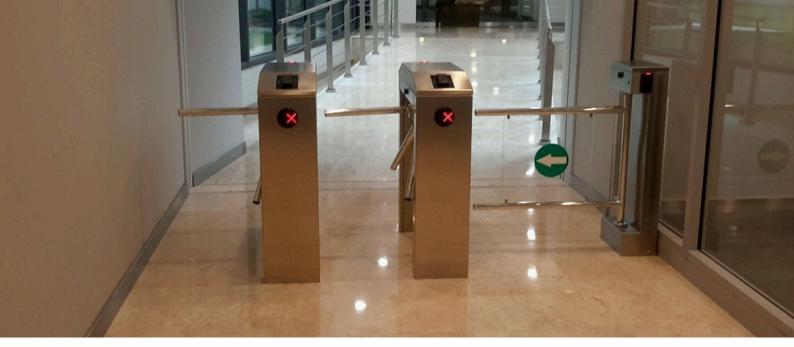

## **TRIPOD TURNSTILES**

Model No: STT 100

Model No: STT 100D

Model No: STT 150

Model No: STT 150D

Model No: STT 200 T

Model No: STT 200 TD

Model No: SFB 300