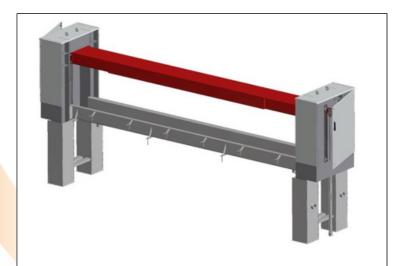

## **CRASH RATED BARRIERS**

Model No: SCB 400 Rating - K4

#### Model No: SCB 1200 Rating - K12

Model No: SCB 800 Rating - K8