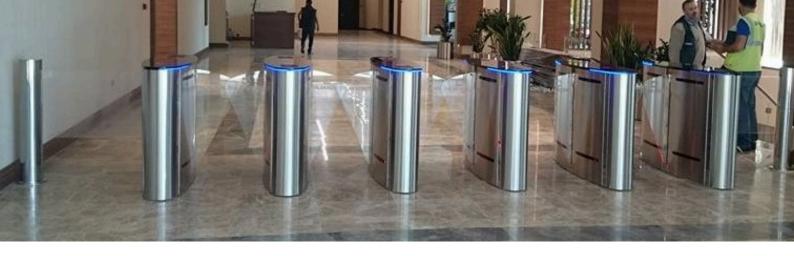

## **FLAP BARRIERS**

Model No: SFB 100

Model No: SFB 100 H

Model No: SFB 200

Model No: SFB 200 H

Model No: SFB 300

Model No: SFB 400

Model No: SFB 500

Model No: SFB 600

Model No: SFB 600 H

Model No: SFB 700

Model No: SFB 700 H