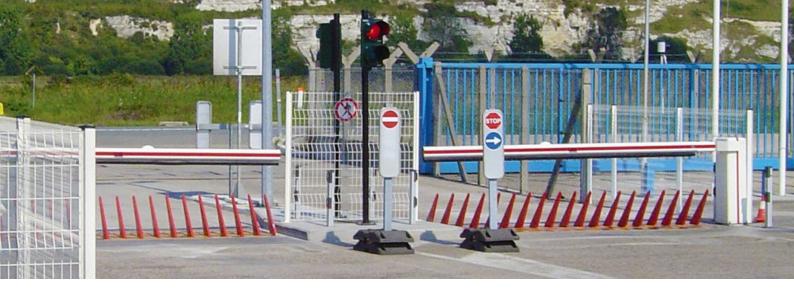

## **BOOM BARRIERS**

Model No: SBG-100

### Model No: SBG-200

### Model No: Open 600