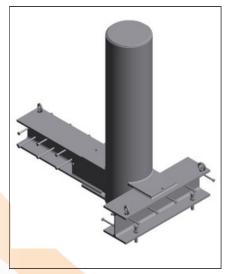

## SHALLOW MOUNTED FIXED BOLLARD

Model No: Shallow 400 Rating - K4

Model No: Shallow 800 Rating - K8

Model No: Shallow 1200 Rating - K12