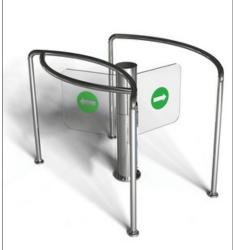

### **SWING GATE TURNSTILE**

Model No: SSB 200

Model No: SSB 300

Model No: SSB 400

Model No: SSB 500

Model No: SSB 600