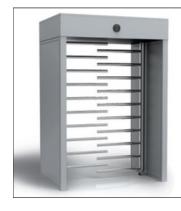

## FULL HEIGHT TURNSTILES

Model No: SFT 103 S

Model No: SFT 103 D

Model No: SFT 104 S

Model No: SFT 104 D

Model No: SFT 105 S

Model No: SFT 106 SG

Model No: STT 108 S