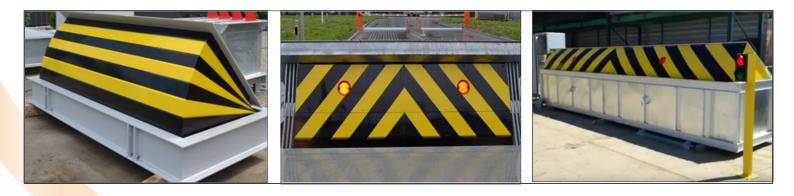

## **CRASH RATED BARRIERS**

Model No: SCB 400 Rating - K4

#### Model No: SCB 1200 Rating - K12

Model No: SCB 800 Rating - K8