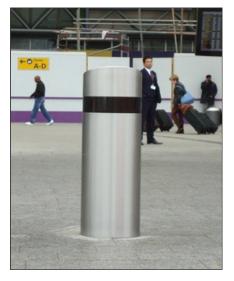

### **CRASH RATED AUTOMATIC BOLLARDS**

Model No: SAB 400 Rating - K4

Model No: SAB 800 Rating - K8

Model No: SAB 1200 Rating - K12