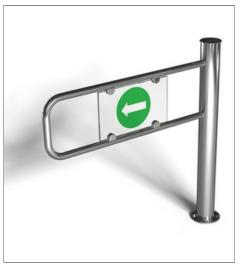

### **SWING GATE TURNSTILE**

Model No: SSB 200

Model No: SSB 300

Model No: SSB 400

Model No: SSB 500

Model No: SSB 600