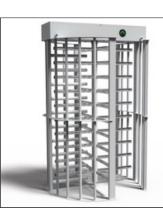

## FULL HEIGHT TURNSTILES

Model No: SFT 103 S

Model No: SFT 103 D

Model No: SFT 104 S

Model No: SFT 104 D

Model No: SFT 105 S

Model No: SFT 106 SG

Model No: STT 108 S