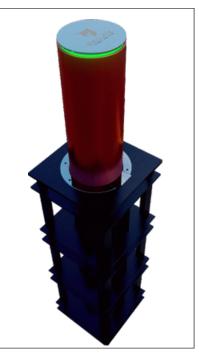

### **CRASH RATED AUTOMATIC BOLLARDS**

Model No: SAB 400 Rating - K4

Model No: SAB 800 Rating - K8

Model No: SAB 1200 Rating - K12