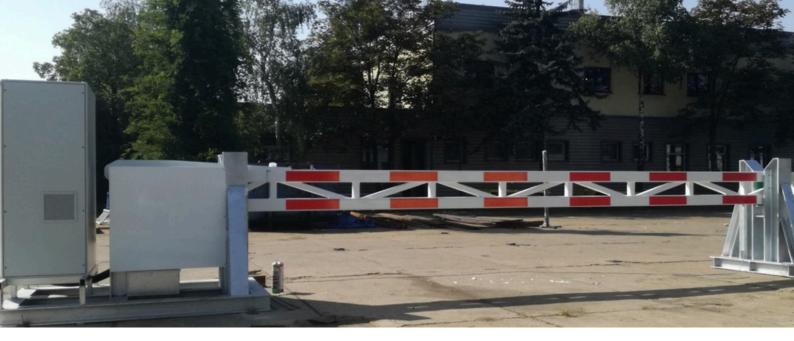

## **CRASH RATED BARRIERS**

Model No: SCB 400 Rating - K4

#### Model No: SCB 1200 Rating - K12

Model No: SCB 800 Rating - K8