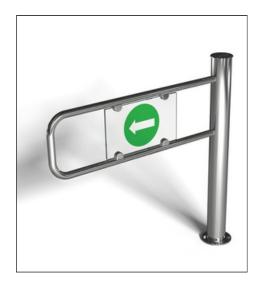

## **TRIPOD TURNSTILES**

Model No: STT 100

Model No: STT 100D

Model No: STT 150

Model No: STT 150D

Model No: STT 200 T

Model No: STT 200 TD

Model No: SFB 300