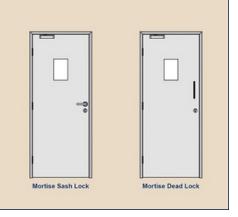

## **COMMERCIAL DOORS**

**FIRE RATED DOORS** 

**GENERAL DOORS** 

Wood Grain (Grain Tech) Doors

**GLAZED PARTITIONS AND FIRE DOORS** 

**SCIENTIFIC DOORS** 

**Dock Levelers** 

LOUVRED DOORS