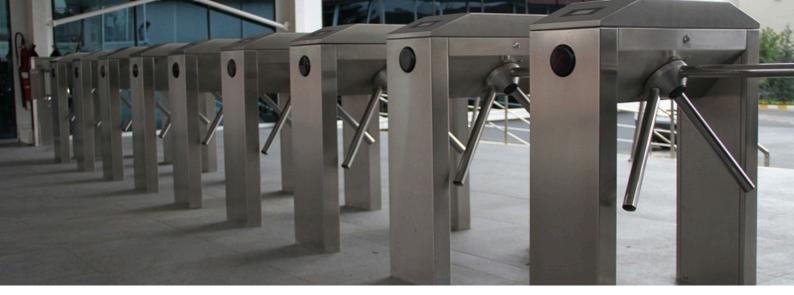

## **TRIPOD TURNSTILES**

Model No: STT 100

Model No: STT 100D

Model No: STT 150

Model No: STT 150D

Model No: STT 200 T

Model No: STT 200 TD

Model No: SFB 300

Model No: SFB 400

Model No: STT 500

Model No: STT 600

Model No: STT 600 D